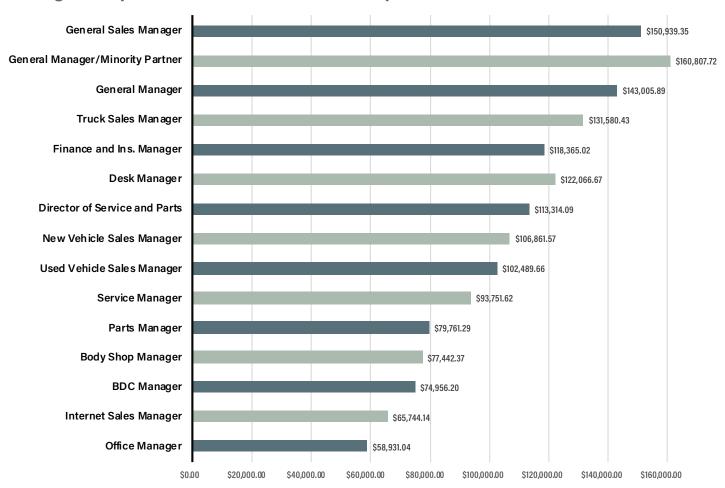

### **Managerial Compensation**

|                                     | Overall      |              | 0-400 Units  |              | Over 400 Units |              |
|-------------------------------------|--------------|--------------|--------------|--------------|----------------|--------------|
| Employee                            | # of Surveys | Average (\$) | # of Surveys | Average (\$) | # of Surveys   | Average (\$) |
| General Sales Manager               | 13           | \$150,939.35 | 6            | 99,465.47    | 7              | 195,059.83   |
| General Manager/Minority<br>Partner | 7            | \$160,807.72 | 6            | 140,942.34   | 1              | 280,000.00   |
| General Manager                     | 9            | \$143,005.89 | 4            | 89,580.50    | 5              | 185,746.20   |
| Truck Sales Manager                 | 1            | \$131,580.43 | 0            | 48,471.30    | 1              | 131,580.43   |
| Finance and Ins. Manager            | 21           | \$118,365.02 | 12           | 87,839.30    | 9              | 159,065.99   |
| Desk Manager                        | 3            | \$122,066.67 | 1            | 146,200.00   | 2              | 110,000.00   |
| Director of Service and<br>Parts    | 8            | \$113,314.09 | 4            | 72,117.94    | 4              | 154,510.25   |
| New Vehicle Sales Manager           | 14           | \$106,861.57 | 5            | 69,520.20    | 9              | 127,606.78   |
| Used Vehicle Sales<br>Manager       | 10           | \$102,489.66 | 3            | 62,300.00    | 7              | 119,713.80   |
| Service Manager                     | 17           | \$93,751.62  | 11           | 76,920.20    | 6              | 124,609.22   |
| Parts Manager                       | 22           | \$79,761.29  | 13           | 56,076.10    | 9              | 113,973.24   |
| Body Shop Manager                   | 9            | \$77,442.37  | 5            | 59,038.00    | 4              | 100,447.82   |
| BDC Manager                         | 5            | \$74,956.20  | 1            | 49,931.00    | 4              | 81,212.50    |
| Internet Sales Manager              | 7            | \$65,744.14  | 3            | 71,600.67    | 4              | 61,351.75    |
| Office Manager                      | 22           | \$61,339.79  | 13           | 48,471.30    | 9              | 74,039.56    |