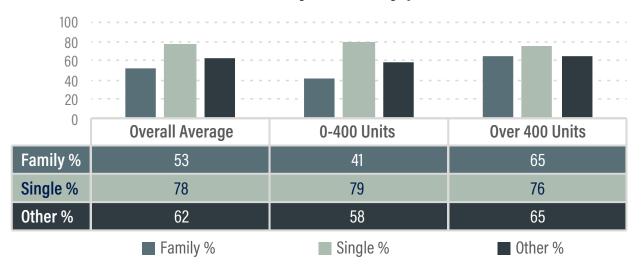

|              | 61,162.46<br>27,333.00                |                                                  | 61,162.46<br>27,333.00                |                                       | 60,855.63                             |

#### Does the dealership provide a Health Insurance Plan to full-time employees? **ALL DEALERSHIPS** # of surveys 25 Yes, employee and dependents 14 Yes, employee only 10 No 1 **DEALERSHIPS WITH NEW VEHICLE SALES OF LESS THAN 400 UNITS** # of surveys 15 Yes, employee and dependents 6 Yes, employee only 8 No 1 **DEALERSHIPS WITH NEW VEHICLE SALES GREATER THAN 400 UNITS** # of surveys 10 Yes, employee and dependents 8 Yes, employee only 2 No 0

### **Short Term Disability**



# If yes, what % does the dealership contribute to the monthly disability premium?



Out of 19 dealerships, 1 dealership (over 400 units) pays Short Term Disability at 100%.

#### Does your dealership offer a paid vacation plan to full-time employees? **ALL DEALERSHIPS** # of surveys 25 25 Yes No 0 **DEALERSHIPS WITH NEW VEHICLE SALES OF LESS THAN 400 UNITS** # of surveys 15 Yes 15 No 0 **DEALERSHIPS WITH NEW VEHICLE SALES GREATER THAN 400 UNITS** # of surveys 10 Yes 10 Nο 0

## How many paid holidays does your dealership provide per year?



## What is the maximum number of paid vacation days an employee can receive?



## Does your dealership provide paid sick leave to full-time employees



### **Technical Training and PayPay**

|                                        | Overall Count | Overall | Under 400<br>count | Under 400<br>Average | Over 400<br>Count | Over 400