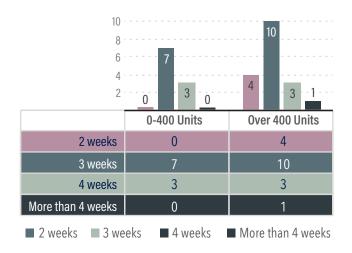

1 **DEALERSHIPS WITH NEW VEHICLE SALES GREATER THAN 400 UNITS** # of surveys 10 Yes, employee and dependents 8 Yes, employee only 2 No 0

### **Short Term Disability**



# If yes, what % does the dealership contribute to the monthly disability premium?



Out of 19 dealerships, 1 dealership (over 400 units) pays Short Term Disability at 100%.

#### Does your dealership offer a paid vacation plan to full-time employees? **ALL DEALERSHIPS** # of surveys 25 25 Yes No 0 **DEALERSHIPS WITH NEW VEHICLE SALES OF LESS THAN 400 UNITS** # of surveys 15 Yes 15 No 0 **DEALERSHIPS WITH NEW VEHICLE SALES GREATER THAN 400 UNITS** # of surveys 10 Yes 10 Nο 0

## How many paid holidays does your dealership provide per year?



## What is the maximum number of paid vacation days an employee can receive?



## Does your dealership provide paid sick leave to full-time employees



### **Technical Training and PayPay**

|                                        | Overall Count | Overall | Under 400<br>count | Under 400<br>Average | Over 400<br>Count | Over 400<br>Average |
|----------------------------------------|---------------|---------|--------------------|----------------------|-------------------|---------------------|
| A. Tech (Master) \$ per flat rate hour | 21            | \$30.70 | 14                 | \$30.36              | 7                 | \$31.40             |
| B. Tech \$ per flat rate hour          | 21            | \$26.52 | 14                 | \$26.06              | 7                 | \$27.44             |
| C. Tech \$ per flat rate hour          | 19            | \$20.9