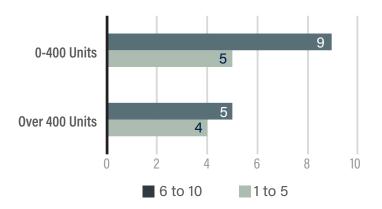

0 UNITS** # of surveys 15 Yes, employee and dependents 6 Yes, employee only 8 No 1 **DEALERSHIPS WITH NEW VEHICLE SALES GREATER THAN 400 UNITS** # of surveys 10 Yes, employee and dependents 8 Yes, employee only 2 No 0

### **Short Term Disability**



# If yes, what % does the dealership contribute to the monthly disability premium?



Out of 19 dealerships, 1 dealership (over 400 units) pays Short Term Disability at 100%.

#### Does your dealership offer a paid vacation plan to full-time employees? **ALL DEALERSHIPS** # of surveys 25 25 Yes No 0 **DEALERSHIPS WITH NEW VEHICLE SALES OF LESS THAN 400 UNITS** # of surveys 15 Yes 15 No 0 **DEALERSHIPS WITH NEW VEHICLE SALES GREATER THAN 400 UNITS** # of surveys 10 Yes 10 Nο 0

## How many paid holidays does your dealership provide per year?



## What is the maximum number of paid vacation days an employee can receive?



## Does your dealership provide paid sick leave to full-time employees



### **Technical Training and PayPay**

|                                        | Overall Count | Overall | Under 400<br>count | Under 400<br>Average | Over 400<br>Count | Over 400<br>Average |
|----------------------------------------|---------------|---------|--------------------|----------------------|-------------------|---------------------|
| A. Tech (Master) \$ per flat rate hour | 21            | \$30.70 | 14                 | \$30.36              | 7                 | \$31.40             |
| B. Tech \$ per flat rate hour          | 21            | \$26.52 | 14                 | \$26.06              | 7                 | \$27.44