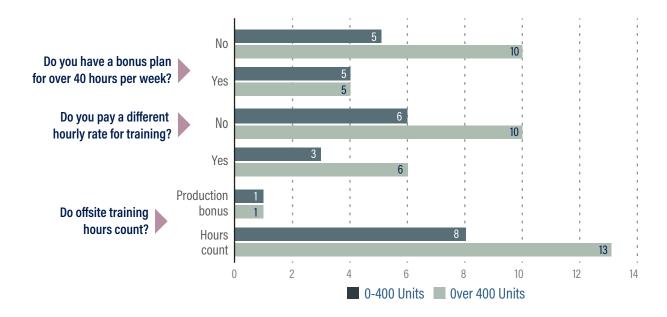

| \$18.58             |
| Lube Tech \$ per flat rate hour        | 10            | \$15.58 | 5                  | \$15.94              | 5                 | \$15.21             |
| Lube Tech \$ hourly                    | 20            | \$13.68 | 13                 | \$13.78              | 7                 | \$13.50             |

#### Where does Tech Training Occur? **ALL DEALERSHIPS** # of surveys 22 In the dealership % 71 Out of the dealership % 32 **DEALERSHIPS WITH NEW VEHICLE SALES OF LESS THAN 400 UNITS** # of surveys 14 In the dealership % 68 Out of the dealership %o 37 **DEALERSHIPS WITH NEW VEHICLE SALES GREATER THAN 400 UNITS** # of surveys 9 In the dealership % 74 Out of the dealership % 26

## 

Overall 0-400 Units 0ver 400 Units

How is webinar training paid for?



### **Retirement Plan**

## Does the dealership offer a profit sharing, pension, or 401K to full-time employees?

### **ALL DEALERSHIPS**

| # of surveys                                               | 23   |
|------------------------------------------------------------|------|
| Yes                                                        | 20   |
| No                                                         | 3    |
| What is the maximum % of wages an employee can contribute? | 100% |
| What is the maximum % of wages the employer will match?    | 3%   |

#### **DEALERSHIPS WITH NEW VEHICLE SALES OF LESS THAN 400 UNITS**

| # of surveys                                               | 9    |
|------------------------------------------------------------|------|
| Yes