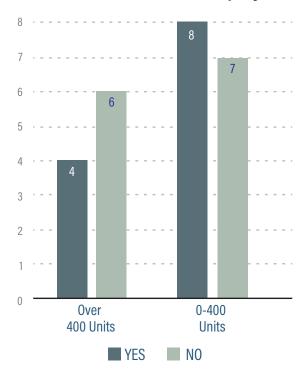

eys 10 Yes, employee and dependents 8 Yes, employee only 2 No 0

### **Short Term Disability**



# If yes, what % does the dealership contribute to the monthly disability premium?



Out of 19 dealerships, 1 dealership (over 400 units) pays Short Term Disability at 100%.

#### Does your dealership offer a paid vacation plan to full-time employees? **ALL DEALERSHIPS** # of surveys 25 25 Yes No 0 **DEALERSHIPS WITH NEW VEHICLE SALES OF LESS THAN 400 UNITS** # of surveys 15 Yes 15 No 0 **DEALERSHIPS WITH NEW VEHICLE SALES GREATER THAN 400 UNITS** # of surveys 10 Yes 10 Nο 0

## How many paid holidays does your dealership provide per year?



## What is the maximum number of paid vacation days an employee can receive?



## Does your dealership provide paid sick leave to full-time employees



### **Technical Training and PayPay**

|                                        | Overall Count | Overall | Under 400<br>count | Under 400<br>Average | Over 400<br>Count | Over 400<br>Average |
|----------------------------------------|---------------|---------|--------------------|----------------------|-------------------|---------------------|
| A. Tech (Master) \$ per flat rate hour | 21            | \$30.70 | 14                 | \$30.36              | 7                 | \$31.40             |
| B. Tech \$ per flat rate hour          | 21            | \$26.52 | 14                 | \$26.06              | 7                 | \$27.44             |
| C. Tech \$ per flat rate hour          | 19            | \$20.95 | 12                 | \$22.32              | 7                 | \$18.5