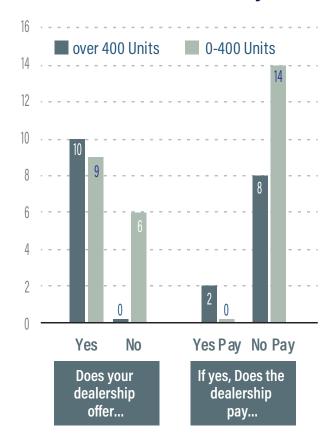

| 40,321.08                             |
| lighest                                       |              | 61,162.46<br>27,333.00                |                                                  | 61,162.46<br>27,333.00                |                                       | 60,855.63                             |

#### Does the dealership provide a Health Insurance Plan to full-time employees? **ALL DEALERSHIPS** # of surveys 25 Yes, employee and dependents 14 Yes, employee only 10 No 1 **DEALERSHIPS WITH NEW VEHICLE SALES OF LESS THAN 400 UNITS** # of surveys 15 Yes, employee and dependents 6 Yes, employee only 8 No 1 **DEALERSHIPS WITH NEW VEHICLE SALES GREATER THAN 400 UNITS** # of surveys 10 Yes, employee and dependents 8 Yes, employee only 2 No 0

### **Short Term Disability**



# If yes, what % does the dealership contribute to the monthly disability premium?



Out of 19 dealerships, 1 dealership (over 400 units) pays Short Term Disability at 100%.

#### Does your dealership offer a paid vacation plan to full-time employees? **ALL DEALERSHIPS** # of surveys 25 25 Yes No 0 **DEALERSHIPS WITH NEW VEHICLE SALES OF LESS THAN 400 UNITS** # of surveys 15 Yes 15 No 0 **DEALERSHIPS WITH NEW VEHICLE SALES GREATER THAN 400 UNITS** # of surveys 10 Yes 10 Nο 0

## How many paid holidays does your dealership provide per year?



## What is the maximum number of paid vacation days an employee can receive?



## Does your dealership provide paid sick leave to full-time employees



### **Technical Training and PayPay**

|                                        | Overall Coun